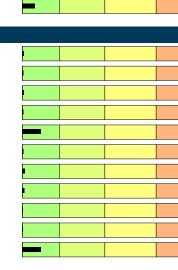

# Reactivity Summary

Jan 24, 2024

Practitioner:

**Patient Name:** Date of Collection: Jan 14, 2024 Israel Date of Birth: 02:00 PM Feb 23, 2012 Time of Collection: Jan 24, 2024

Practitioner:

Report Date:

Gender:

# Reactivity Details

| Rodolivity Doc     | uno     |                 |         |       |             |               |         |                 |         |       |             |
|--------------------|---------|-----------------|---------|-------|-------------|---------------|---------|-----------------|---------|-------|-------------|
| Dairy              |         |                 |         |       |             | Fruits        |         |                 |         |       |             |
| Antigen Name       | Analyte | Scale           | Value * | Not S | Significant | Antigen Name  | Analyte | Scale           | Value * | Not S | Significant |
| Beta-Lactoglobulin | lgG     | Not Significant | 0.48    | <     | 4.47        | Acai Berry    | lgG     | Not Significant | 0.09    | <     | 4.47        |
| Casein             | lgG     | Not Significant | 0.72    | <     | 13.72       | Apple         | IgG     | Not Significant | 0.04    | <     | 4.47        |
| Cheddar Cheese     | lgG     | Not Significant | 0.37    | <     | 9.14        | Apricot       | IgG     | Not Significant | 0.07    | <     | 4.47        |
| Cow's Milk         | lgG     | Not Significant | 0.86    | <     | 8.86        | Banana        | IgG     | Not Significant | 0.88    | <     | 4.47        |
| Goat's Milk        | lgG     | Not Significant | 0.20    | <     | 6.13        | Blueberry     | IgG     | Not Significant | 0.12    | <     | 4.47        |
| Mozzarella Cheese  | lgG     | Not Significant | 0.55    | <     | 9.91        | Cantaloupe    | IgG     | Not Significant | 0.09    | <     | 4.47        |
| Sheep's Yogurt     | lgG     | Not Significant | 0.31    | <     | 3.79        | Cherry        | IgG     | Not Significant | 0.15    | <     | 4.47        |
| Whey               | lgG     | Not Significant | 0.37    | <     | 4.53        | Coconut       | IgG     | Not Significant | 0.07    | <     | 4.47        |
| Yogurt             | lgG     | Not Significant | 0.68    | <     | 9.25        | Cranberry     | IgG     | Not Significant | 0.14    | <     | 4.47        |
| Beans and Peas     |         |                 |         |       |             | Date          | IgG     | Not Significant | 0.06    | <     | 4.47        |
| Antigen Name       | Analyte | Scale           | Value * | Not S | Significant | Fig           | IgG     | Not Significant | 0.12    | <     | 4.47        |
| Adzuki Bean        | lgG     | Not Significant | 0.30    | <     | 4.47        | Grape         | IgG     | Not Significant | 0.39    | <     | 4.47        |
| Black Bean         | lgG     | Not Significant | 0.22    | <     | 4.47        | Grapefruit    | IgG     | Not Significant | 0.05    | <     | 4.47        |
| Garbanzo Bean      | lgG     | Not Significant | 0.53    | <     | 4.47        | Guava         | IgG     | Not Significant | 0.72    | <     | 4.47        |
| Green Bean         | lgG     | Not Significant | 0.15    | <     | 4.47        | Jackfruit     | IgG     | Not Significant | 0.14    | <     | 4.47        |
| Green Pea          | lgG     | Not Significant | 0.25    | <     | 4.47        | Kiwi          | IgG     | Not Significant | 0.20    | <     | 4.47        |
| Kidney Bean        | lgG     | Not Significant | 0.41    | <     | 4.47        | Lemon         | lgG     | Not Significant | 0.15    | <     | 4.47        |
| Lentil             | lgG     | Not Significant | 0.24    | <     | 4.47        | Lychee        | lgG     | Not Significant | 0.23    | <     | 4.47        |
| Lima Bean          | lgG     | Not Significant | 0.21    | <     | 4.47        | Mango         | IgG     | Not Significant | 0.11    | <     | 4.47        |
| Mung Bean          | lgG     | Not Significant | 0.45    | <     | 4.47        | Orange        | lgG     | Not Significant | 0.35    | <     | 4.47        |
| Navy Bean          | lgG     | Not Significant | 0.58    | <     | 4.47        | Papaya        | lgG     | Not Significant | 0.05    | <     | 4.47        |
| Pinto Bean         | lgG     | Not Significant | 0.30    | <     | 4.47        | Passion Fruit | lgG     | Not Significant | 0.34    | <     | 4.47        |
| Soybean            | lgG     | Not Significant | 1.14    | <     | 4.47        | Peach         | lgG     | Not Significant | 0.57    | <     | 4.47        |
| Tofu               | IgG     | Not Significant | 1.20    | <     | 4.47        | Pear          | lgG     | Not Significant | 0.05    | <     | 4.47        |
|                    |         |                 |         |       |             | Pineapple     | lgG     | Not Significant | 0.23    | <     | 7.19        |
|                    |         |                 |         |       |             | Plum          | lgG     | Not Significant | 0.05    | <     | 4.47        |
|                    |         |                 |         |       |             | Pomegranate   | lgG     | Not Significant | 0.05    | <     | 4.47        |
|                    |         |                 |         |       |             | Raspberry     | IgG     | Not Significant | 0.23    | <     | 4.47        |
|                    |         |                 |         |       |             | Strawberry    | IgG     | Not Significant | 0.05    | <     | 4.47        |
| + MEI v 1000       |         |                 |         |       |             | Watermelon    | IgG     | Not Significant | 1.53    | <     | 4.47        |
|                    |         |                 |         |       |             |               |         |                 |         |       |             |

| Grains               |         |                 |         |       |             | Meat/Fowl      |         |                 |         |       |             |
|----------------------|---------|-----------------|---------|-------|-------------|----------------|---------|-----------------|---------|-------|-------------|
| Antigen Name         | Analyte | Scale           | Value * | Not S | Significant | Antigen Name   | Analyte | Scale           | Value * | Not S | Significant |
| Amaranth             | IgG     | Not Significant | 0.22    | <     | 4.47        | Beef           | IgG     | Not Significant | 0.18    | <     | 4.47        |
| Barley               | IgG     | Not Significant | 0.13    | <     | 4.47        | Chicken        | IgG     | Not Significant | 0.15    | <     | 4.47        |
| Buckwheat            | IgG     | Not Significant | 0.17    | <     | 4.47        | Duck           | IgG     | Not Significant | 0.15    | <     | 4.47        |
| Corn                 | IgG     | Not Significant | 0.14    | <     | 4.47        | Egg White      | IgG     | Not Significant | 2.22    | <     | 5.72        |
| Gliadin              | IgG     | Not Significant | 0.35    | <     | 3.83        | Egg Yolk       | IgG     | Not Significant | 0.54    | <     | 4.47        |
| Malt                 | IgG     | Not Significant | 0.15    | <     | 4.47        | Goose          | IgG     | Not Significant | 0.09    | <     | 4.47        |
| Millet               | IgG     | Not Significant | 0.33    | <     | 4.47        | Lamb           | lgG     | Not Significant | 0.27    | <     | 4.47        |
| Oat                  | IgG     | Not Significant | 0.24    | <     | 4.47        | Pork           | lgG     | Not Significant | 0.18    | <     | 4.47        |
| Quinoa               | IgG     | Not Significant | 0.10    | <     | 4.47        | Turkey         | lgG     | Not Significant | 0.10    | <     | 4.47        |
| Rice                 | IgG     | Not Significant | 0.07    | <     | 4.47        | Nuts/Seeds     |         |                 |         |       |             |
| Rye                  | IgG     | Not Significant | 0.72    | <     | 2.29        | Antigen Name   | Analyte | Scale           | Value * | Not S | Significant |
| Sorghum              | IgG     | Not Significant | 0.17    | <     | 4.47        | Almond         | lgG     | Not Significant | 0.25    | <     | 1.84        |
| Teff                 | IgG     | Not Significant | 0.34    | <     | 4.47        | Brazil Nut     | lgG     | Not Significant | 0.09    | <     | 4.47        |
| Wheat Gluten         | IgG     | Not Significant | 0.41    | <     | 2.91        | Cashew         | lgG     | Not Significant | 0.57    | <     | 4.47        |
| Whole Wheat          | IgG     | Not Significant | 0.92    | <     | 3.63        | Chestnut       | lgG     | Not Significant | 0.24    | <     | 4.47        |
| Fish/Seafood         |         |                 |         |       |             | Chia Seed      | lgG     | Not Significant | 0.43    | <     | 4.47        |
| Antigen Name         | Analyte | Scale           | Value * | Not S | Significant | Flax Seed      | IgG     | Not Significant | 0.18    | <     | 4.47        |
| Abalone              | IgG     | Not Significant | 0.19    | <     | 4.47        | Hazelnut       | lgG     | Not Significant | 0.20    | <     | 4.47        |
| Anchovy              | IgG     | Not Significant | 0.16    | <     | 4.47        | Hemp Seed      | lgG     | Not Significant | 0.08    | <     | 4.47        |
| Bass                 | IgG     | Not Significant | 0.14    | <     | 4.47        | Macadamia Nut  | lgG     | Not Significant | 0.13    | <     | 4.47        |
| Bonito               | IgG     | Not Significant | 0.22    | <     | 4.47        | Peanut         | lgG     | Not Significant | 1.00    | <     | 4.73        |
| Codfish              | IgG     | Not Significant | 0.13    | <     | 4.47        | Pecan          | lgG     | Not Significant | 0.10    | <     | 4.47        |
| Crab                 | IgG     | Not Significant | 0.23    | <     | 4.47        | Pine Nut       | lgG     | Not Significant | 0.08    | <     | 4.47        |
| Halibut              | IgG     | Not Significant | 0.07    | <     | 4.47        | Pistachio      | lgG     | Not Significant | 0.17    | <     | 4.47        |
| Jack Mackerel        | IgG     | Not Significant | 0.14    | <     | 4.47        | Pumpkin Seed   | lgG     | Not Significant | 0.55    | <     | 4.47        |
| Lobster              | IgG     | Not Significant | 0.07    | <     | 4.47        | Sesame Seed    | IgG     | Not Significant | 1.04    | <     | 2.59        |
| Octopus              | IgG     | Not Significant | 0.23    | <     | 4.47        | Sunflower Seed | lgG     | Not Significant | 0.09    | <     | 4.47        |
| Oyster               | IgG     | Not Significant | 0.18    | <     | 4.47        | Walnut         | IgG     | Not Significant | 0.19    | <     | 4.47        |
| Pacific Mackerel (Sa | IgG     | Not Significant | 0.38    | <     | 4.47        | Vegetables     |         |                 |         |       |             |
| Pacific Saury        | IgG     | Not Significant | 0.09    | <     | 4.47        | Antigen Name   | Analyte | Scale           | Value * | Not S | Significant |
| Perch                | IgG     | Not Significant | 0.31    | <     | 4.47        | Artichoke      | lgG     | Not Significant | 0.15    | <     | 4.47        |
| Red Snapper          | IgG     | Not Significant | 0.13    | <     | 4.47        | Asparagus      | lgG     | Not Significant | 0.27    | <     | 4.47        |
| Salmon               | IgG     | Not Significant | 0.09    | <     | 4.47        | Avocado        | lgG     | Not Significant | 0.74    | <     | 4.47        |
| Sardine              | IgG     | Not Significant | 0.06    | <     | 4.47        | Bamboo Shoot   | lgG     | Not Significant | 0.21    | <     | 4.47        |
| Scallop              | IgG     | Not Significant | 0.22    | <     | 4.47        | Bean Sprout    | lgG     | Not Significant | 0.53    | <     | 4.47        |
| Shrimp               | IgG     | Not Significant | 0.10    | <     | 4.47        | Beet           | IgG     | Not Significant | 0.17    | <     | 4.47        |
| Small Clam           | IgG     | Not Significant | 0.05    | <     | 4.47        | Bell Pepper    | IgG     | Not Significant | 0.15    | <     | 4.47        |
| Squid                | IgG     | Not Significant | 0.13    | <     | 4.47        | Bitter Gourd   | IgG     | Not Significant | 0.17    | <     | 4.47        |
| Tilapia              | IgG     | Not Significant | 0.12    | <     | 4.47        | Broccoli       | IgG     | Not Significant | 0.12    | <     | 4.47        |
| Trout                | IgG     | Not Significant | 0.15    | <     | 4.47        | Brussel Sprout | IgG     | Not Significant | 0.13    | <     | 4.47        |
| Tuna                 | IgG     | Not Significant | 0.23    | <     | 4.47        | Burdock Root   | IgG     | Not Significant | 0.17    | <     | 4.47        |
| * MFI x 1000         |         |                 |         |       |             | Cabbage        | lgG     | Not Significant | 0.10    | <     | 4.47        |

| Vegetables(Cont)    |         |                 |         |       |             | Herbs/Spices   |         |                 |         |       |             |
|---------------------|---------|-----------------|---------|-------|-------------|----------------|---------|-----------------|---------|-------|-------------|
| Antigen Name        | Analyte | Scale           | Value * | Not 9 | Significant | Antigen Name   | Analyte | Scale           | Value * | Not S | Significant |
| Carrot              | lgG     | Not Significant | 0.18    | <     | 4.47        | Basil          | lgG     | Not Significant | 0.13    | <     | 4.47        |
| Cauliflower         | lgG     | Not Significant | 0.08    | <     | 4.47        | Bay Leaf       | lgG     | Not Significant | 0.05    | <     | 4.47        |
| Celery              | lgG     | Not Significant | 0.27    | <     | 4.47        | Black Pepper   | lgG     | Not Significant | 1.32    | <     | 4.47        |
| Chili Pepper        | lgG     | Not Significant | 0.59    | <     | 4.47        | Cayenne Pepper | lgG     | Not Significant | 0.17    | <     | 4.47        |
| Cucumber            | lgG     | Not Significant | 0.11    | <     | 4.47        | Cilantro       | lgG     | Not Significant | 0.24    | <     | 4.47        |
| Eggplant            | lgG     | Not Significant | 0.09    | <     | 4.47        | Cinnamon       | lgG     | Not Significant | 0.17    | <     | 4.47        |
| Enoki Mushroom      | lgG     | Not Significant | 0.16    | <     | 4.47        | Cloves         | lgG     | Not Significant | 0.14    | <     | 4.47        |
| Garlic              | lgG     | Not Significant | 0.10    | <     | 4.47        | Cumin          | lgG     | Not Significant | 0.19    | <     | 4.47        |
| Kale                | lgG     | Not Significant | 0.17    | <     | 4.47        | Curry          | lgG     | Not Significant | 0.11    | <     | 4.47        |
| Leek                | lgG     | Not Significant | 0.10    | <     | 4.47        | Dill           | lgG     | Not Significant | 0.15    | <     | 4.47        |
| Lettuce             | lgG     | Not Significant | 0.29    | <     | 4.47        | Ginger         | lgG     | Not Significant | 0.36    | <     | 4.47        |
| Lotus Root          | lgG     | Not Significant | 0.10    | <     | 4.47        | Hops           | lgG     | Not Significant | 0.09    | <     | 4.47        |
| Napa Cabbage        | lgG     | Not Significant | 0.70    | <     | 4.47        | Mint           | lgG     | Not Significant | 0.16    | <     | 4.47        |
| Olive (Green)       | lgG     | Not Significant | 0.05    | <     | 4.47        | Miso           | lgG     | Not Significant | 0.86    | <     | 2.39        |
| Onion               | lgG     | Not Significant | 0.18    | <     | 4.47        | Mustard Seed   | lgG     | Not Significant | 1.65    | <     | 4.47        |
| Portabella Mushroom | lgG     | Not Significant | 0.20    | <     | 4.47        | Oregano        | lgG     | Not Significant | 0.12    | <     | 4.47        |
| Potato              | lgG     | Not Significant | 0.15    | <     | 4.47        | Paprika        | lgG     | Not Significant | 0.29    | <     | 4.47        |
| Pumpkin             | lgG     | Not Significant | 0.08    | <     | 4.47        | Rosemary       | lgG     | Not Significant | 0.08    | <     | 4.47        |
| Radish              | lgG     | Not Significant | 0.62    | <     | 4.47        | Sage           | lgG     | Not Significant | 0.11    | <     | 4.47        |
| Seaweed Kombu Ke    | lgG     | Not Significant | 0.30    | <     | 4.47        | Tarragon       | lgG     | Not Significant | 0.42    | <     | 4.47        |
| Seaweed Nori        | lgG     | Not Significant | 0.22    | <     | 4.47        | Thyme          | lgG     | Not Significant | 0.08    | <     | 4.47        |
| Seaweed Wakame      | lgG     | Not Significant | 0.40    | <     | 4.47        | Turmeric       | lgG     | Not Significant | 0.16    | <     | 4.47        |
| Shitake Mushroom    | lgG     | Not Significant | 0.11    | <     | 4.47        | Vanilla Bean   | lgG     | Not Significant | 0.40    | <     | 2.03        |
| Spinach             | lgG     | Not Significant | 0.18    | <     | 4.47        | Miscellaneous  |         |                 |         |       |             |
| Sweet Potato        | lgG     | Not Significant | 0.14    | <     | 4.47        | Antigen Name   | Analyte | Scale           | Value * | Not S | Significant |
| Tomato              | IgG     | Not Significant | 0.57    | <     | 4.47        | Bromelain      | lgG     | Not Significant | 0.26    | <     | 2.71        |
| Yam                 | lgG     | Not Significant | 0.17    | <     | 4.47        | Cane Sugar     | lgG     | Not Significant | 0.14    | <     | 4.47        |
| Yellow Squash       | IgG     | Not Significant | 0.17    | <     | 4.47        | Cocoa Bean     | lgG     | Not Significant | 0.13    | <     | 4.47        |
| Yuca                | lgG     | Not Significant | 0.43    | <     | 4.47        | Coffee         | lgG     | Not Significant | 0.16    | <     | 4.47        |
| Zucchini            | lgG     | Not Significant | 0.22    | <     | 4.47        | Green Tea      | lgG     | Not Significant | 2.07    | <     | 4.47        |
|                     |         |                 |         |       |             | Honey          | lgG     | Not Significant | 0.73    | <     | 4.47        |
|                     |         |                 |         |       |             | Meat Glue      | lgG     | Not Significant | 0.22    | <     | 4.47        |
|                     |         |                 |         |       |             | Oolong Tea     | lgG     | Not Significant | 0.19    | <     | 4.47        |
|                     |         |                 |         |       |             | <del></del>    | .50     |                 | 0.10    |       | TT!         |